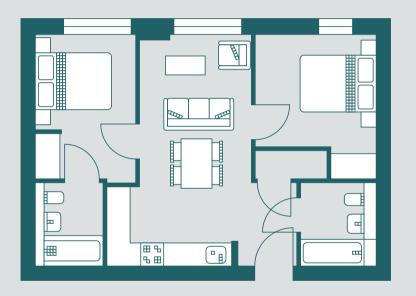

Equally sized bedrooms, each with its own bathroom

Two equally sized bathrooms with bath with thermostatic shower over, or walk-in shower with rainfall shower head and heated towel rails

Quality, grey hi-gloss kitchen with ceramic hob and touch controls

Bosch appliances including full-size dishwasher, fridge freezer and washer dryer

Amtico Signature range oak effect flooring and neutral coloured carpets fitted throughout

Blinds fitted to all windows and balcony doors

Hyperoptic, fibreoptic and internet provision

Great light levels with floor to ceiling windows

For more information or to book a personal viewing please call 0333 210 0043 or send an email to enquire@theastleymanchester.co.uk